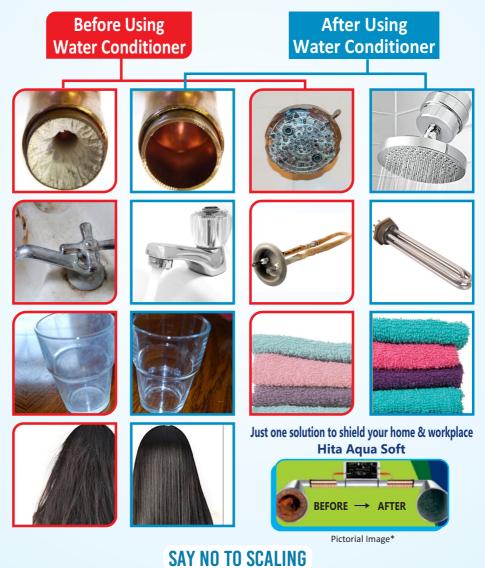

## Hita Aqua Soft

## Shield Your Home & Workplace From Hard Water

Hita India Solutions

- » Do your faucets and showers have watermarks?
- » Do you have scaling in bathroom tiles?
- » Do the colours of your clothes fade unusually fast?
- » Do you feel that your skin is dry or itchy after a shower?
- » Do you face excessive hair fall?
- » Do you have pipeline blockages?
- » Do your appliances not work effectively and breakdown frequently?
- » Do your utensils have watermarks and residues on them after they dry?

## **Hita Aqua Soft Features**

- » Zero chemicals addition
- » Zero water wastage
- » Zero maintenance
- » Negligible power consumption
- » Almost nil recurring cost
- » Easy to install
- » Compact
- » Does not affect pressure and flow of water
- » Retains healthy level of minerals
- » Reduces algae formation
- » Prevents limestone formation
- » Protects metal pipes from internal corrosion
- » Reduces the pre-existing scales and prevents further scaling in pipelines & appliances on continuous usage
- » Enhances the performance of the appliances. Viz. Heaters and Washing machine, Dish washers etc.
- » Customizable as per customer needs
- » Can be installed at Independent Homes, Apartments, Vilas, Factories, Resorts, Hotels, Hospitals, Commercial and Shopping complex, Construction site, Agricultural fields and in all workplaces